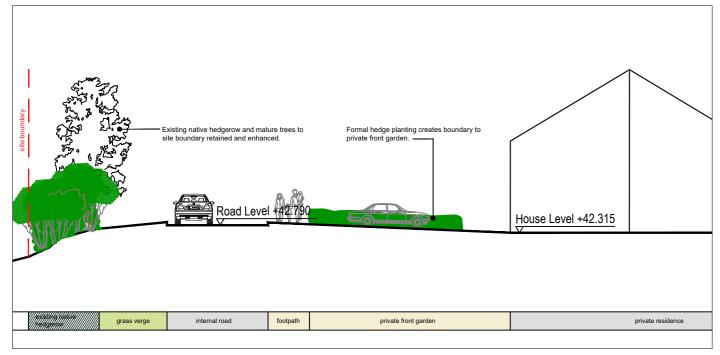

Section A-A | 1:200

Section E-E | 1:200

Section B-B | 1:200

Section C-C | 1:200

Section D-D | 1:200

Woodland planting to site boundary provides extra screening and improves local biodiversity. private residence