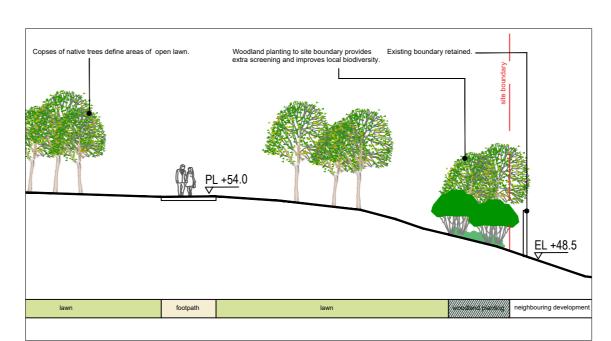

Section A-A | 1:200

Section E-E | 1:200

Section B-B | 1:200

Section C-C | 1:200

Section D-D | 1:200

Woodland planting to site boundary provides extra screening and improves local biodiversity. private residence