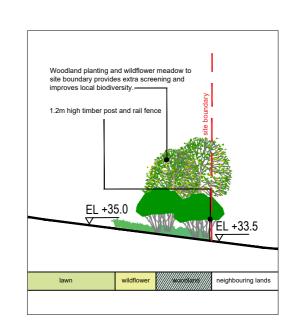

Section A-A | 1:200

Section E-E | 1:200

Section B-B | 1:200

Section C-C | 1:200

Section D-D | 1:200

Woodland planting to site boundary provides extra screening and improves local biodiversity. private residence