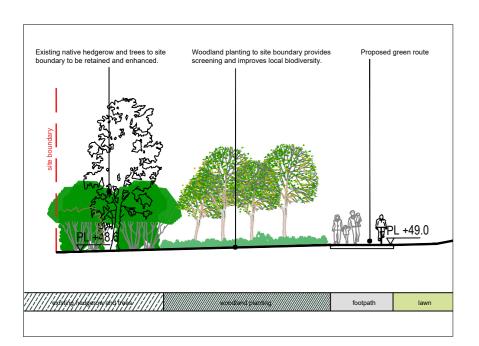

Section A-A | 1:200

Section E-E | 1:200

Section B-B | 1:200

Section C-C | 1:200

Section D-D | 1:200

Woodland planting to site boundary provides extra screening and improves local biodiversity. private residence