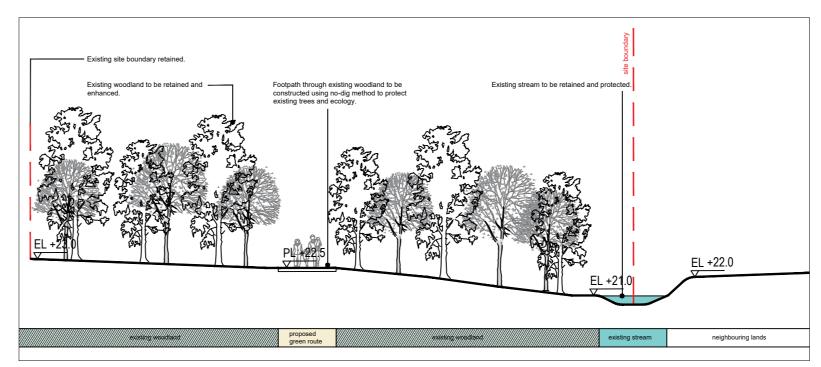

Section A-A | 1:200

Section E-E | 1:200

Section B-B | 1:200

Section C-C | 1:200

Section D-D | 1:200

Woodland planting to site boundary provides extra screening and improves local biodiversity. private residence