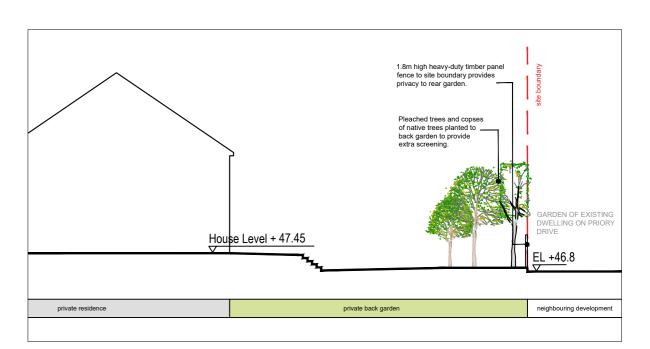

Section A-A | 1:200

Section E-E | 1:200

Section B-B | 1:200

Section C-C | 1:200

Section D-D | 1:200

Woodland planting to site boundary provides extra screening and improves local biodiversity. private residence