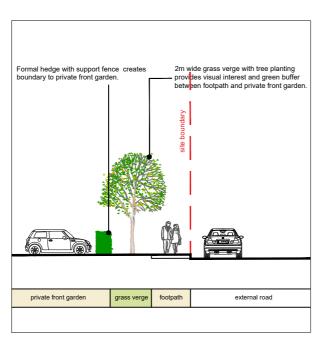

Section A-A | 1:200

Section E-E | 1:200



Section B-B | 1:200



Section C-C | 1:200



Section D-D | 1:200



Woodland planting to site boundary provides extra screening and improves local biodiversity. private residence

Section F-F| 1:200



Section G-G | 1:200



Section H-H | 1:200



Section I-I | 1:200

|     |      |       |             |       | THIS DRAWING IS COPYRIG | GHI ©                                                 |
|-----|------|-------|-------------|-------|-------------------------|-------------------------------------------------------|
|     |      |       |             | notes | DO NOT SCALE            | figured dimensions only to be taken from this drawing |
|     |      |       |             |       |                         |                                                       |
|     |      |