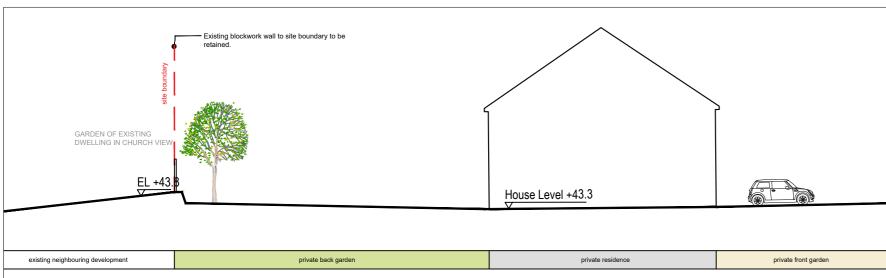

Section A-A | 1:200

Section E-E | 1:200

Section B-B | 1:200

Section C-C | 1:200

Section D-D | 1:200

Woodland planting to site boundary provides extra screening and improves local biodiversity. private residence